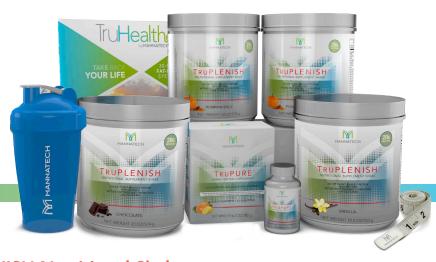

## Achieve A New You In 90<sup>‡</sup>

It's time to shape a New You with a fat-loss system that works. Featuring a complete bundle of products to help you drop the inches, TruHealth is a natural system designed to be easy, effective and healthy.\*

# The TruHealth™ **Fat-Loss System**

TruHealth helps you establish positive lifestyle habits and a healthy body composition!

## **TruPLENISH Nutritional Shake:**

- Meal replacement packed with 20 grams of plant-based protein to help satisfy your cravings.
- Helps maintain lean muscle.\*
- Promotes healthy fat loss.\*

#### **TruPURE™ Cleanse Slimstick:**

- Promotes healthy weight management and metabolism.\*
- Supports the removal of impurities to help support overall health \*†
- Full of natural ingredients to help diminish toxins that can cause oxidative stress.\*†

#### TruSHAPE™ Metabolism Booster:

- Stimulates the calorie burning process.\*
- Supports appetite control.\*
- Helps reduce body fat.\*

TO SHAPE A NEW YOU, CONTACT THE PERSON WHO SHARED THIS INFORMATION AND ORDER YOUR TRUHEALTH BUNDLE TODAY!