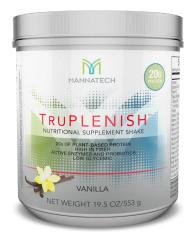

## **TruPLENISH Nutritional Shake:**

- Meal replacement packed with 20 grams of plant-based protein to help satisfy your cravings.
- Helps maintain lean muscle.\*
- Promotes healthy fat loss.\*