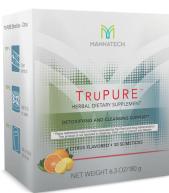

#### **TruPURE™ Cleanse Slimstick:**

- Promotes healthy weight management and metabolism.\*
- Supports the removal of impurities to help support overall health \*†
- Full of natural ingredients to help diminish toxins that can cause oxidative stress.\*†